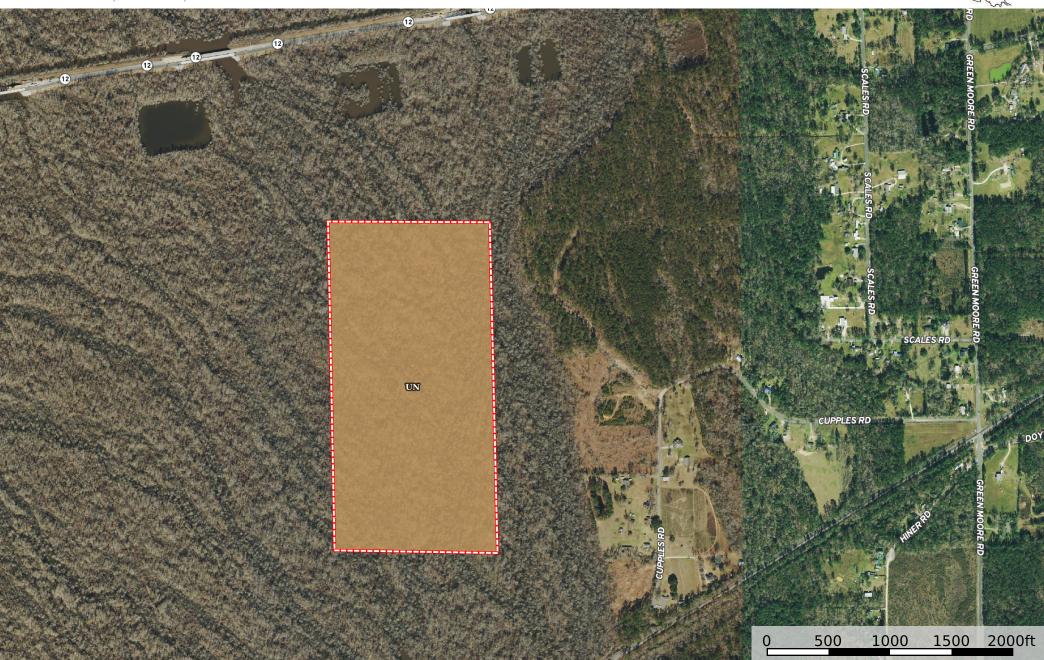

## Hwy 12 W Tract, Calcasieu Parish, 82 Acres

Calcasieu Parish, Louisiana, 82 AC +/-

## Boundary 81.4 ac

| SOIL CODE | SOIL DESCRIPTION                        | ACRES  | %    | CPI | NCCPI | CAP |
|-----------|-----------------------------------------|--------|------|-----|-------|-----|
| UN        | Una silty clay loam, frequently flooded | 81.4   | 100  | 0   | 47    | 4w  |
| TOTALS    |                                         | 81.4(* | 100% | -   | 47.0  | 4   |

(\*) Total acres may differ in the second decimal compared to the sum of each acreage soil. This is due to a round error because we only show the acres of each soil with two decimal.