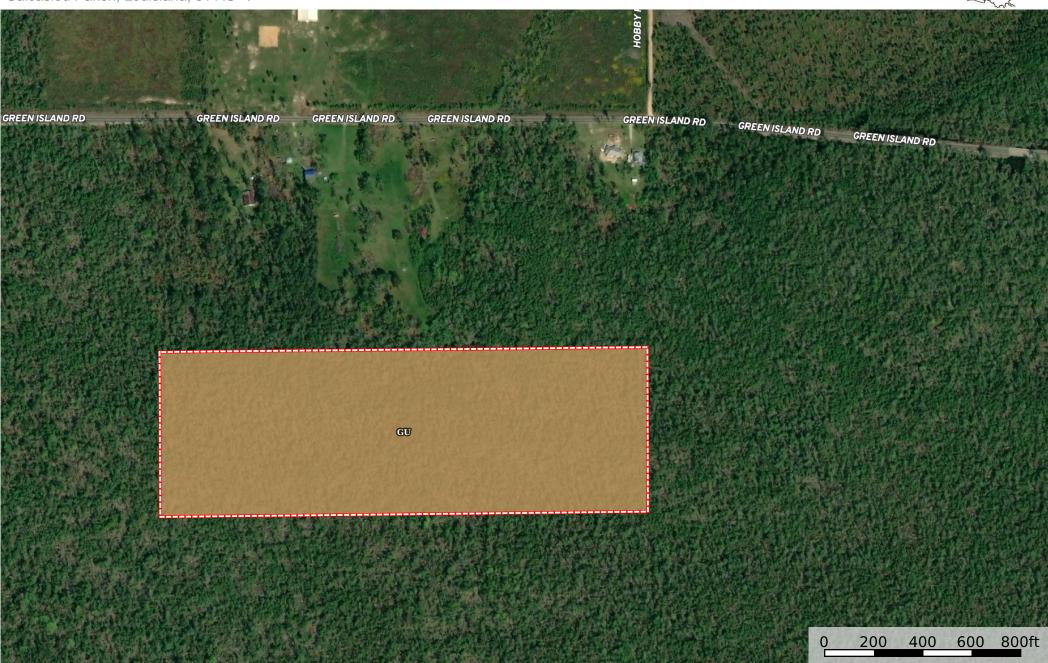

## **Green Island Road Tract, Calcasieu Parish, 31 Acres**

Calcasieu Parish, Louisiana, 31 AC +/-

## Boundary 30.48 ac

| SOIL CODE | SOIL DESCRIPTION                              | ACRES  | %    | СРІ | NCCPI | CAP |
|-----------|-----------------------------------------------|--------|------|-----|-------|-----|
| GU        | Guyton and Bienville soils frequently flooded | 30.48  | 100  | 0   | 44    | 5w  |
| TOTALS    |                                               | 30.48( | 100% | -   | 44.0  | 5   |

(\*) Total acres may differ in the second decimal compared to the sum of each acreage soil. This is due to a round error because we only show the acres of each soil with two decimal.