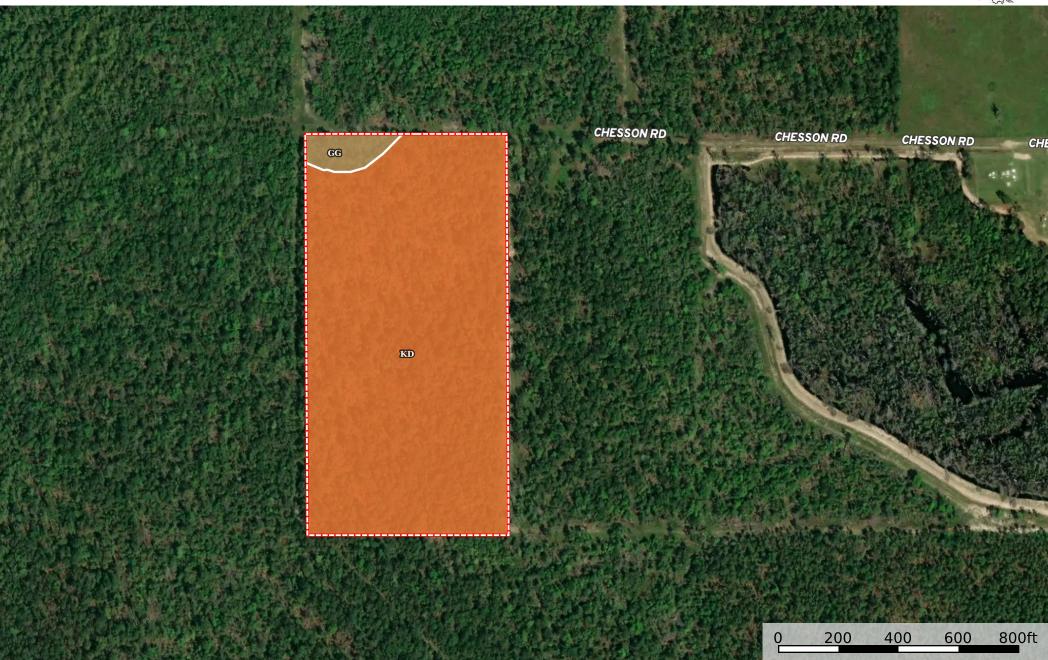

## Chesson Road Tract, Calcasieu Parish, 21 Acres

Calcasieu Parish, Louisiana, 21 AC +/-

## Boundary 20.56 ac

| SOIL CODE | SOIL DESCRIPTION                           | ACRES  | %     | CPI | NCCPI | CAP  |
|-----------|--------------------------------------------|--------|-------|-----|-------|------|
| Kd        | Kinder-Gist complex, 0 to 1 percent slopes | 19.85  | 96.55 | 0   | 53    | 3s   |
| Gg        | Gore silt loam, 1 to 5 percent slopes      | 0.71   | 3.45  | 0   | 41    | 4e   |
| TOTALS    |                                            | 20.56( | 100%  | 1   | 52.59 | 3.03 |