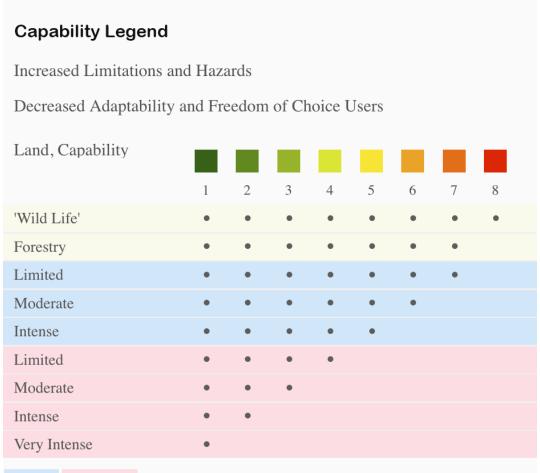

## **Grazing Cultivation**

- (c) climatic limitations (e) susceptibility to erosion
- (s) soil limitations within the rooting zone (w) excess of water