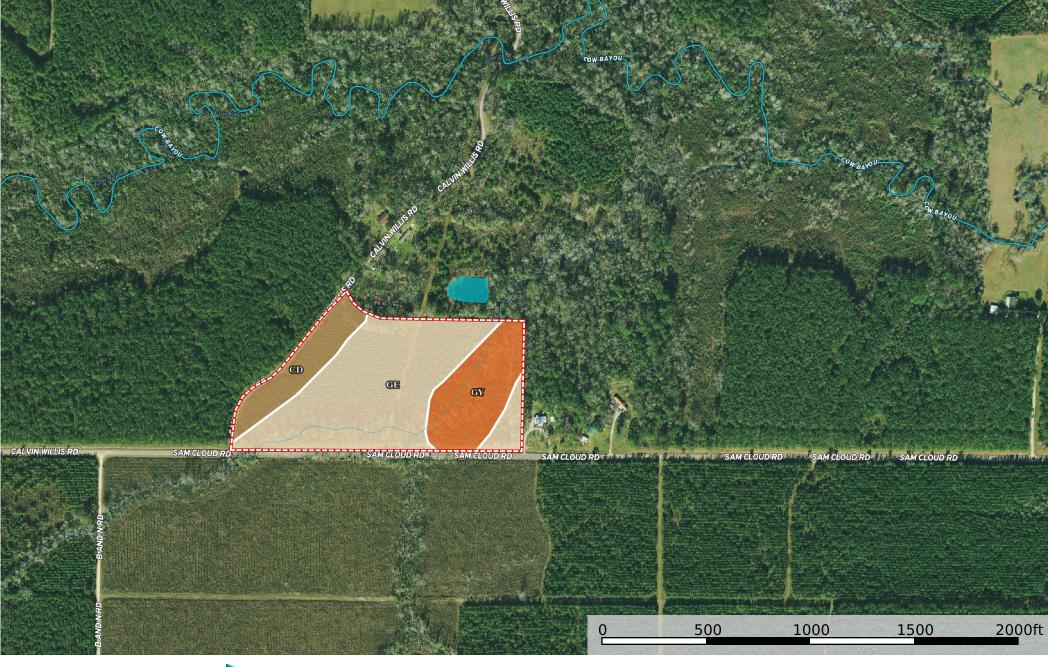

## | Boundary 18.24 ac

| SOIL CODE | SOIL DESCRIPTION                                                   | ACRES        | %     | CPI | NCCPI | CAP  |
|-----------|--------------------------------------------------------------------|--------------|-------|-----|-------|------|
| Ge        | Glenmora silt loam, 1 to 3 percent slopes                          | 11.18        | 61.26 | 0   | 77    | 2e   |
| GY        | Guyton-Ouachita complex, 0 to 1 percent slopes, frequently flooded | 4.16         | 22.79 | 0   | 31    | 5w   |
| Cd        | Caddo-Messer complex, 0 to 1 percent slopes                        | 2.9          | 15.89 | 0   | 63    | 3w   |
| TOTALS    |                                                                    | 18.25(<br>*) | 100%  | -   | 64.25 | 2.84 |

<sup>(\*)</sup> Total acres may differ in the second decimal compared to the sum of each acreage soil. This is due to a round error because we only show the acres of each soil with two decimal.