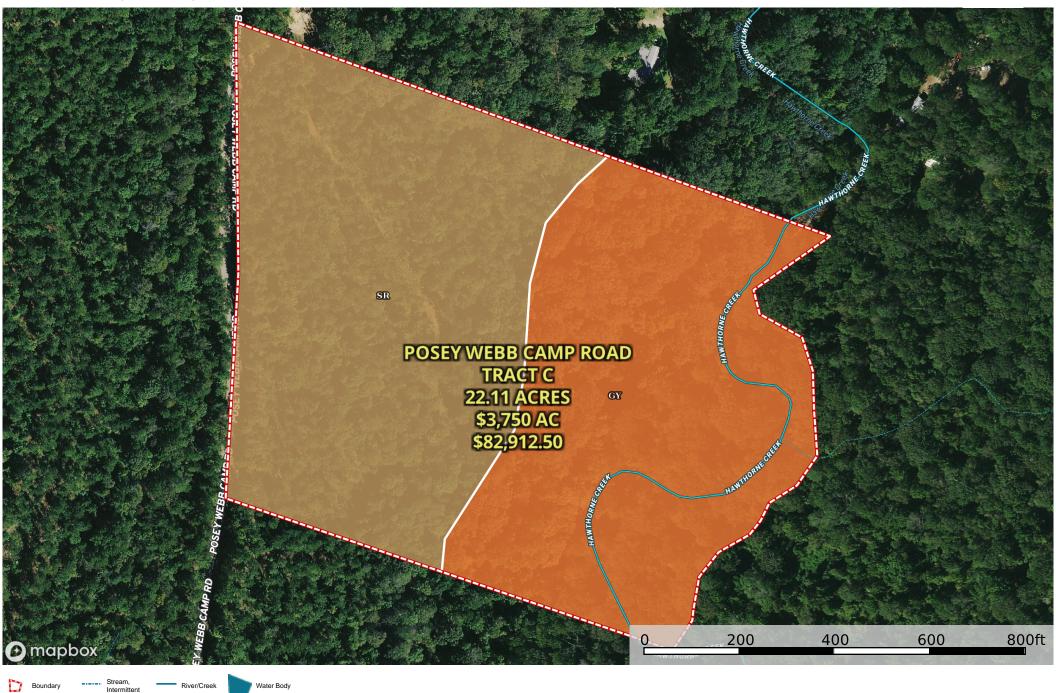

## Posey Webb Camp Road Tract C

Catahoula Parish, Louisiana, 22.11 AC +/-

## Boundary 25.34 ac

| SOIL CODE | SOIL DESCRIPTION                                                      | ACRES        | %     | СРІ | NCCPI | CAP  |
|-----------|-----------------------------------------------------------------------|--------------|-------|-----|-------|------|
| SR        | Smithdale-Briley(lucy)-Providence association, 5 to 25 percent slopes | 13.55        | 53.47 | 0   | 60    | 6e   |
| Gy        | Guyton silt loam, 0 to 1 percent slopes, frequently flooded           | 11.79        | 46.53 | 0   | 49    | 5w   |
| TOTALS    |                                                                       | 25.34(<br>*) | 100%  | -   | 54.88 | 5.53 |

<sup>(\*)</sup> Total acres may differ in the second decimal compared to the sum of each acreage soil. This is due to a round error because we only show the acres of each soil with two decimal.