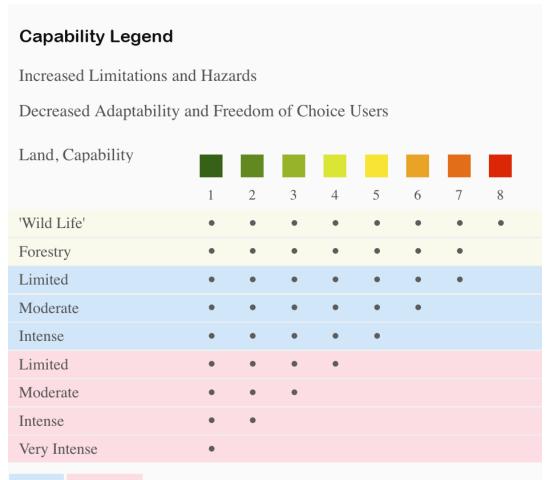

## **Grazing Cultivation**

- (c) climatic limitations (e) susceptibility to erosion
- (s) soil limitations within the rooting zone (w) excess of water