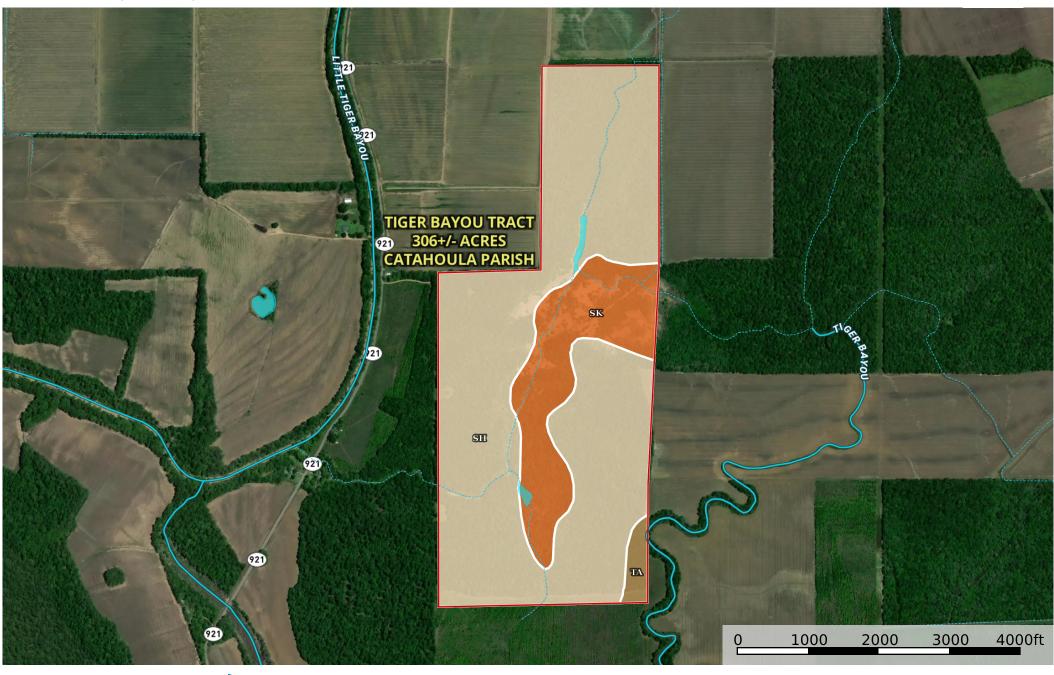

## **Tiger Bayou Tract of Catahoula Parish**

Catahoula Parish, Louisiana, 306 AC +/-

Boundary

Water Body

River/Creek

## 316.8 ac

| SOIL CODE | SOIL DESCRIPTION                                           | ACRES | %     | CAP  |
|-----------|------------------------------------------------------------|-------|-------|------|
| Та        | Tensas silty clay, 0 to 1 percent slopes, rarely flooded   | 5.8   | 1.83  | 3w   |
| Sk        | Sharkey clay, 0 to 1 percent slopes, occasionally flooded  | 61.2  | 19.32 | 4w   |
| Sh        | Sharkey clay, 0 to 1 percent slopes, rarely flooded, south | 249.7 | 78.84 | 3w   |
| TOTALS    |                                                            | 316.8 | 100%  | 3.19 |