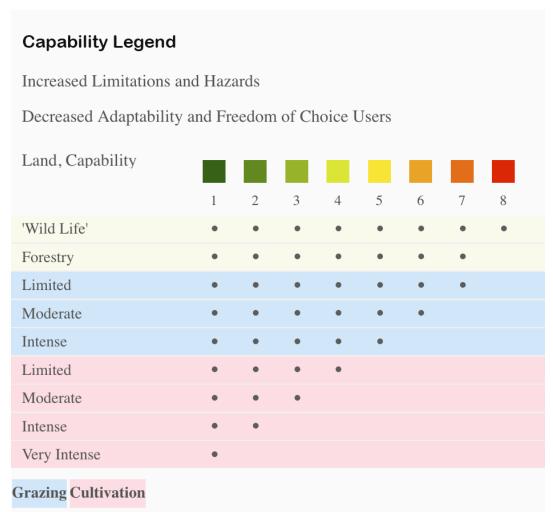

## Parcel 0020099277 27.03 ac

| SOIL CODE | SOIL DESCRIPTION                                  | ACRES  | %     | СРІ | NCCPI | CAP  |
|-----------|---------------------------------------------------|--------|-------|-----|-------|------|
| SM        | Smithdale fine sandy loam, 8 to 15 percent slopes | 18.06  | 66.81 | 0   | 64    | 4e   |
| Rs        | Ruston fine sandy loam, 1 to 5 percent slopes     | 8.97   | 33.19 | 0   | 70    | Зе   |
| TOTALS    |                                                   | 27.03( | 100%  | -   | 65.99 | 3.67 |

(\*) Total acres may differ in the second decimal compared to the sum of each acreage soil. This is due to a round error because we only show the acres of each soil with two decimal.

- (c) climatic limitations (e) susceptibility to erosion
- (s) soil limitations within the rooting zone (w) excess of water