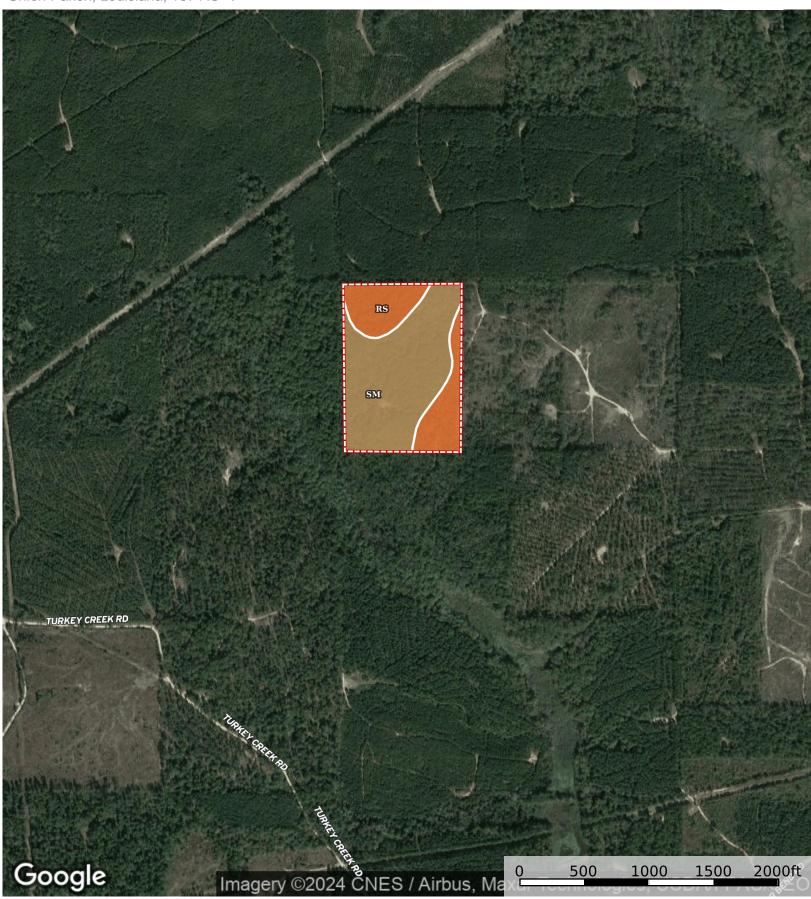

## **Mock Timber Tract**

Union Parish, Louisiana, 167 AC +/-

## Parcel 0020099277 27.03 ac

| SOIL CODE | SOIL DESCRIPTION                                  | ACRES  | %     | СРІ | NCCPI | CAP  |
|-----------|---------------------------------------------------|--------|-------|-----|-------|------|
| SM        | Smithdale fine sandy loam, 8 to 15 percent slopes | 18.06  | 66.81 | 0   | 64    | 4e   |
| Rs        | Ruston fine sandy loam, 1 to 5 percent slopes     | 8.97   | 33.19 | 0   | 70    | Зе   |
| TOTALS    |                                                   | 27.03( | 100%  | -   | 65.99 | 3.67 |