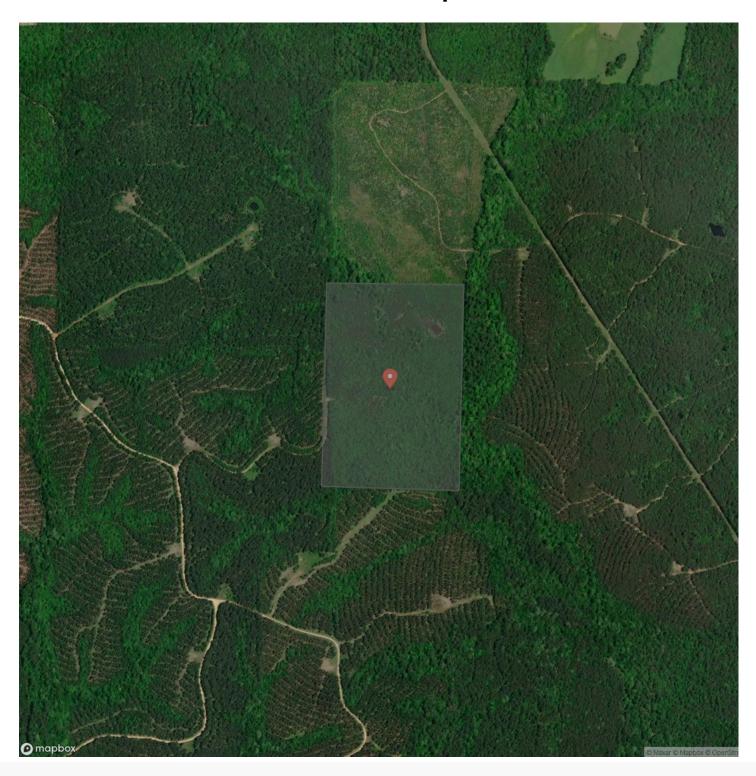

wner seeks to harvest. High Creek runs through the property and makes for some beautiful landscape. Turkey, deer, squirrel, and rabbit are plentiful. Even an occassional hog will pass through. A small 1 acre pond on the property provides a water source and loads up at times with ducks! This would be the perfect property for someone wanting a good recreational or investment opportunity. A great chance to unwind and leave the stress of everyday life behind. This is the chance to own a manageable piece of ground without having to work yourself every time you visit. Lets get out and see God's beautiful creation together!

To schedule a viewing please contact Drake Butler at 870-397-3120 or dbulter@mossyoakproperties.com



## **Locator Map**





### **Locator Map**





## **Satellite Map**





# Old Washington Sportsman 60 Washington, AR / Hempstead County

## LISTING REPRESENTATIVE For more information contact:



### Representative

Drake Butler

Mobile

(870) 397-3120

**Email** 

dbutler@mossyoakproperties.com

**Address** 

2412 East 70th Street

City / State / Zip

Shreveport, LA 71105

| NOTES |  |  |
|-------|--|--|
|       |  |  |
|       |  |  |
|       |  |  |
|       |  |  |
|       |  |  |
|       |  |  |
|       |  |  |
|       |  |  |
|       |  |  |
|       |  |  |
|       |  |  |
|       |  |  |
|       |  |  |



| <u>NOTES</u> |      |  |
|--------------|------|--|
|              |      |  |
|              |      |  |
|              |      |  |
|              |      |  |
|              |      |  |
|              |      |  |
|              |      |  |
|