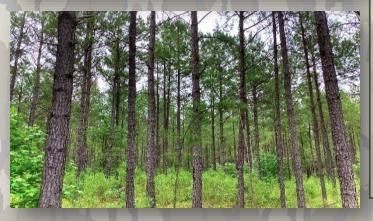

## **TIMBER VOLUME**

| Product Class            | Estimated Volume (Tons) |
|--------------------------|-------------------------|
| Pine Sawtimber           | 5,019                   |
| Pine Chip-n-Saw          | 2,578                   |
| Pine Pulpwood            | 4,227                   |
| Pine Topwood             | 960                     |
| Red Oak Sawtimber        | 7,558                   |
| White Oak Sawtimber      | 1,345                   |
| Cypress                  | 942                     |
| Misc. Hardwood Sawtimber | 2,847                   |
| Soft Hardwood Pulpwood   | 3,788                   |
| Hard Hardwood Pulpwood   | 8,817                   |