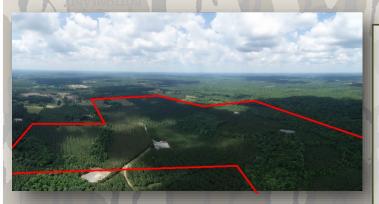

## Tract 8

+/- 610 Acres - Bienville Parish

## LEGAL DESCRIPTION

+/- 610 Acres located in Township 18 North, Range 7 West Section 19: W/2 of SW/4 Section 30: W/2

Township 18 North, Range 8 West

Section 24: E/2 of SE/4

Section 25: N/2 of NE/4; E/2 of SE/4