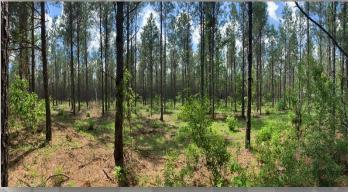

## **TIMBER VOLUME**

| Product Class            | Estimated Volume (Tons) |
|--------------------------|-------------------------|
| Pine Sawtimber           | 5,019                   |
| Pine Chip-n-Saw          | 2,578                   |
| Pine Pulpwood            | 4,227                   |
| Pine Topwood             | 960                     |
| Red Oak Sawtimber        | 7,558                   |
| White Oak Sawtimber      | 1,345                   |
| Cypress                  | 942                     |
| Misc. Hardwood Sawtimber | 2,847                   |
| Soft Hardwood Pulpwood   | 3,788                   |
| Hard Hardwood Pulpwood   | 8,817                   |